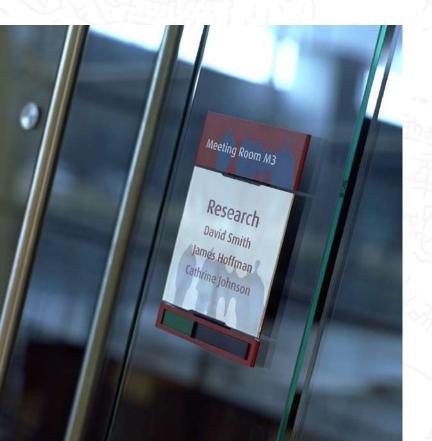

# Tailor-made Signage.

GLOBAL VISION • LOCAL REACH • ONE COMPANY

Materials.

- Aluminium
- Brushed aluminium
- Anodized aluminium
- ACM
- Acrylic
- Glass