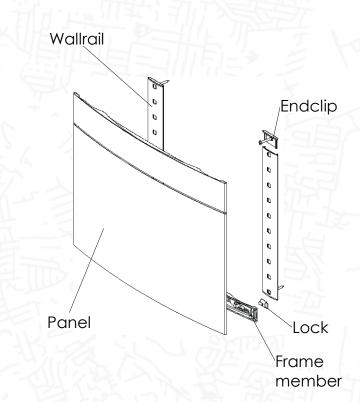

#### Pacific Interior.

Messenger Interior.

Flat modular product line

Messenger Interior.

Messenger Interior.

Infinity Basic.

Flat product line, flexible in shapes

Infinity Basic.