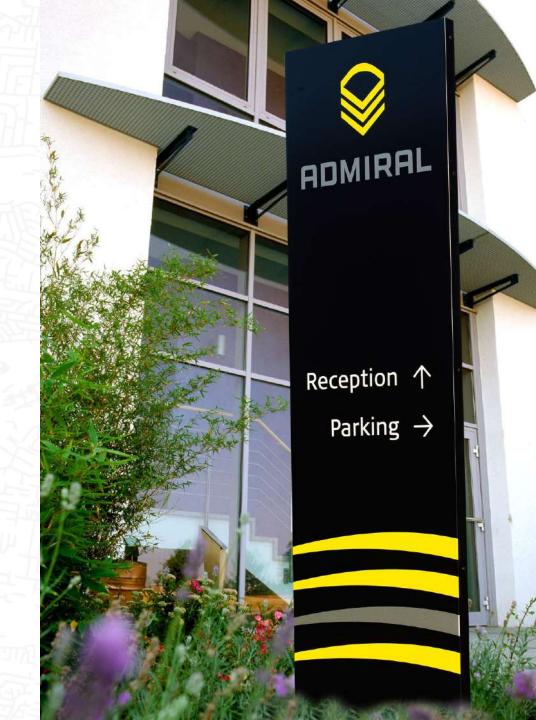

# Exterior Signage.

GLOBAL VISION • LOCAL REACH • ONE COMPANY

Compass.

Post and panel signs

Pacific Exterior.

Curved product line

Pacific Exterior.

Messenger Exterior.