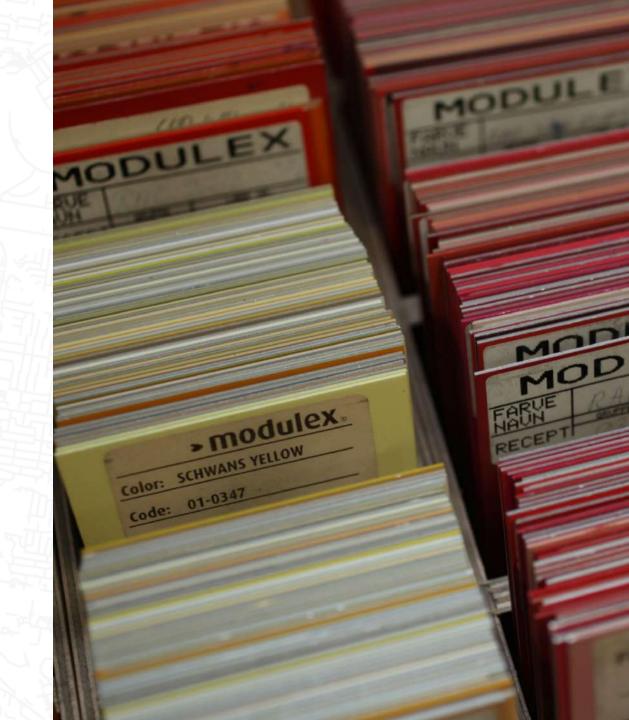

# Tailor-made Signage.

GLOBAL VISION • LOCAL REACH • ONE COMPANY

Materials.

- Aluminium
- Brushed aluminium
- Anodized aluminium
- ACM
- Acrylic
- Glass

### Green Materials.

- Greenbond™
- Etronite

Lower Carbon Footprint

**Cleaner Production** 

**Sustainably Sourced** 

Tailor-made.

Tailor-made.