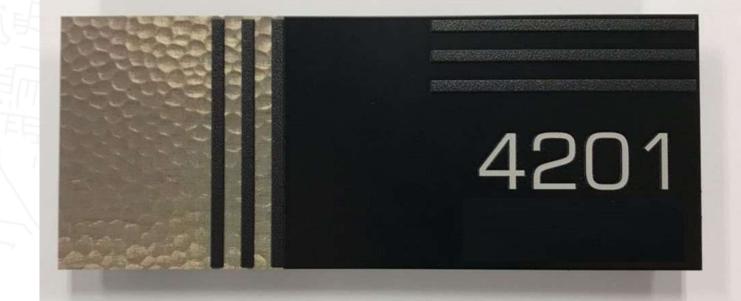

# Tailor-made Signage.

GLOBAL VISION • LOCAL REACH • ONE COMPANY

Materials.

- Aluminium
- Brushed aluminium
- Anodized aluminium
- ACM
- Acrylic
- Glass

### Green Materials.

- Greenbond™
- Etronite

Lower Carbon Footprint

**Cleaner Production** 

**Sustainably Sourced** 

Tailor-made.

Tailor-made.