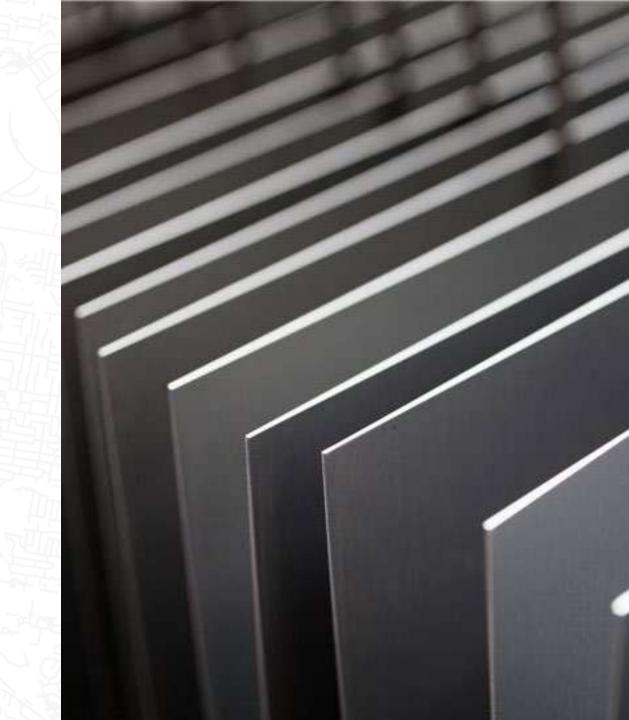

# Tailor-made Signage.

GLOBAL VISION • LOCAL REACH • ONE COMPANY

Materials.

- Aluminium
- Brushed aluminium
- Anodized aluminium
- ACM
- Acrylic
- Glass