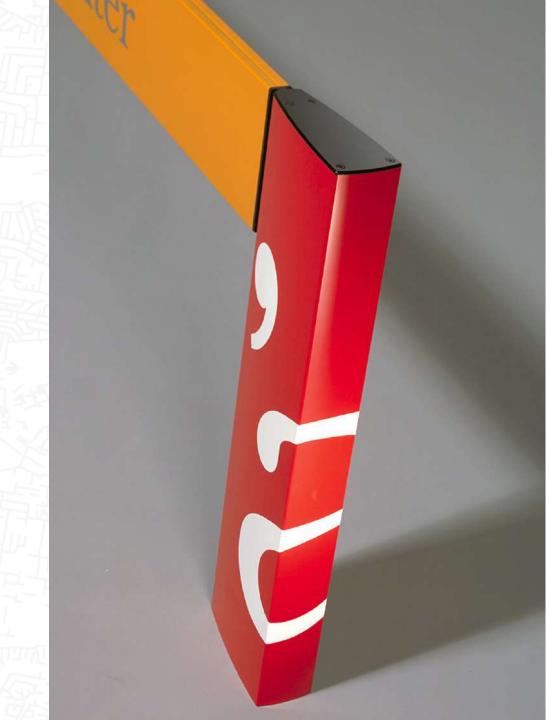

# Tailor-made Signage.

GLOBAL VISION • LOCAL REACH • ONE COMPANY

Materials.

- Aluminium
- Brushed aluminium
- Anodized aluminium
- ACM
- Acrylic
- Glass