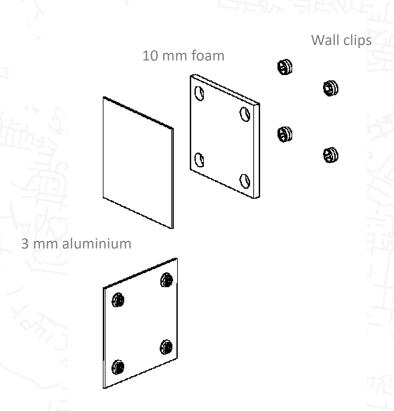

# Tailor-made Signage.

GLOBAL VISION • LOCAL REACH • ONE COMPANY

Materials.

- Aluminium
- Brushed aluminium
- Anodized aluminium
- ACM
- Acrylic
- Glass