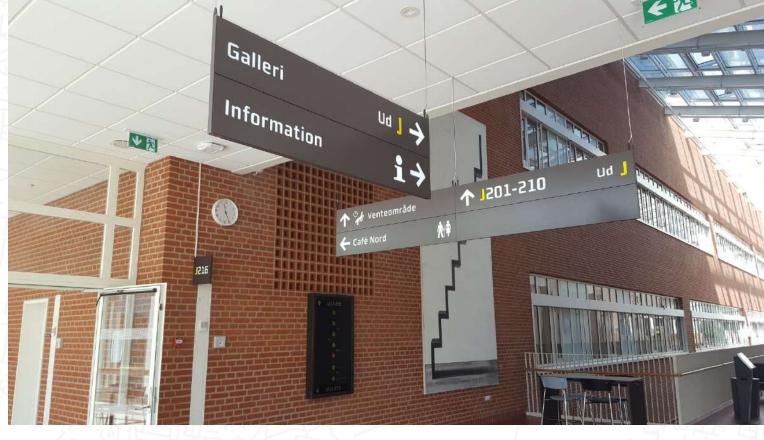

Architectural signage.

More than 1400 articles for exterior and interior signage