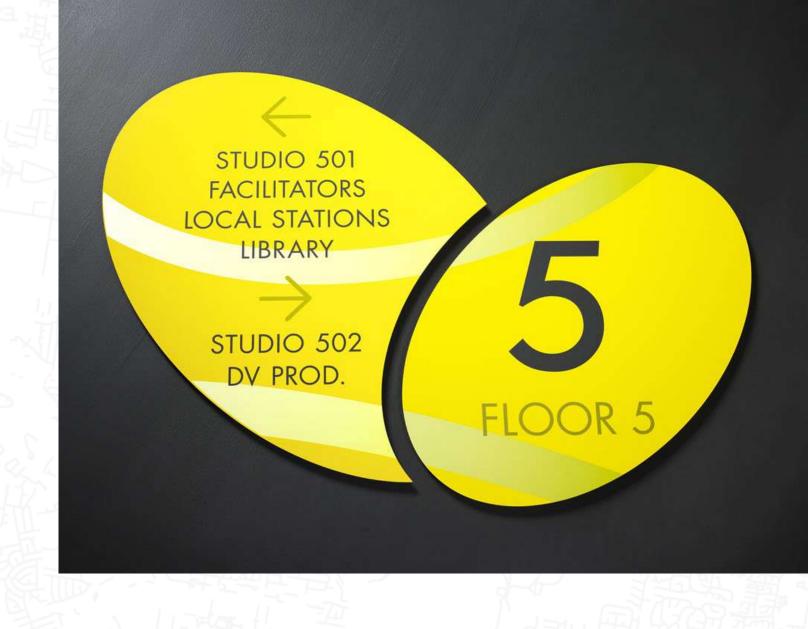

#### Pacific Interior.

Messenger Interior.

Flat modular product line

Messenger Interior.

Messenger Interior.

Infinity Basic.

Flat product line, flexible in shapes

Infinity Basic.

#### Infinity Basic.

Macer Interior.

Flat product line with visible fixation

Macer Interior.

Sirius.

Product line in glass

Via interior.

Product line for large areas