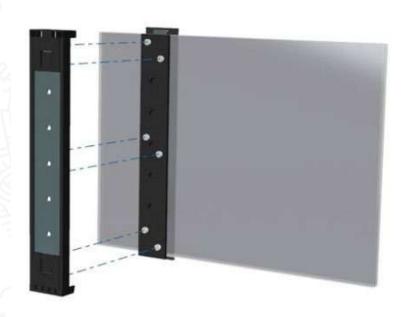

# Tailor-made Signage.

GLOBAL VISION • LOCAL REACH • ONE COMPANY

Materials.

- Aluminium
- Brushed aluminium
- Anodized aluminium
- ACM
- Acrylic
- Glass