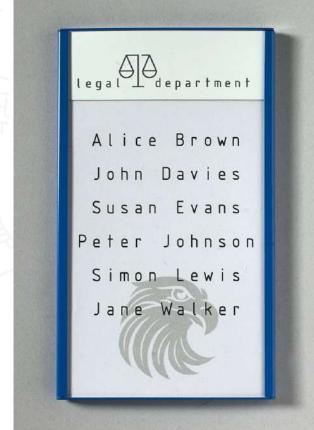

#### Pacific Interior.

Messenger Interior.

Flat modular product line

Messenger Interior.

Messenger Interior.

Infinity Basic.

Flat product line, flexible in shapes

Infinity Basic.

#### Infinity Basic.

Macer Interior.

Flat product line with visible fixation

Macer Interior.

Sirius.

Product line in glass

Via interior.

Product line for large areas