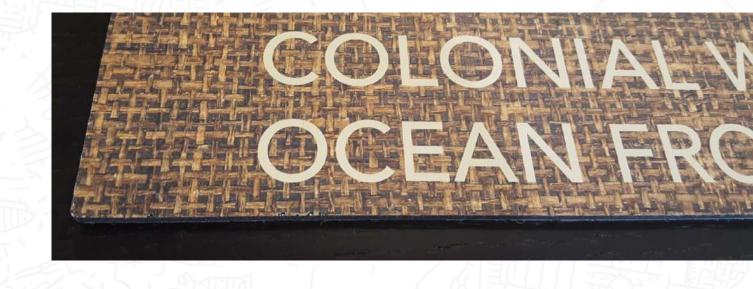

# Tailor-made Signage.

GLOBAL VISION • LOCAL REACH • ONE COMPANY

Materials.

- Aluminium
- Brushed aluminium
- Anodized aluminium
- ACM
- Acrylic
- Glass

## Texting Technologies.

GLOBAL VISION • LOCAL REACH • ONE COMPANY

Options.

- Vinyl
- Eco print or UV print on foil
- Direct UV print
- Texture print
- Tactile print

Texture.

Tactile.