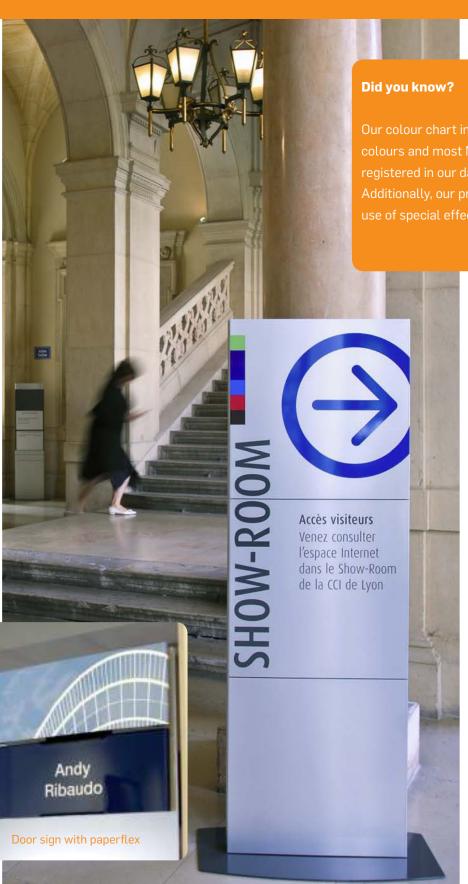

# **Sign Systems, Information Management and Visual Identity**

Modulex has profound experience and knowledge of information management, sign systems and the communication of visual identity. Over the years, we have created many effective solutions based on the thorough analysis of traffic flow, user groups and information needs, a method known in our business as wayfinding.

If you need to develop a bespoke sign solution which supports your brand values and visual identity we could be the right partner for you. We are confident that we can offer you a sign system that provides the right information at the right time and in the right place.