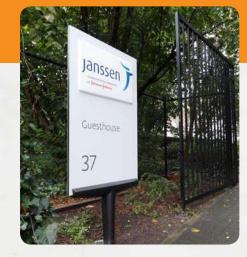

Identification sign combined with directional information

# Simple and elegant

Macer Exterior is a suitable sign system for both orientation and the presentation of visual identity. Its elegance and simplicity make it ideal for both external and internal architectural signage, particularly on sites in the educational or cultural sectors. Macer Exterior consists of only three elements: a base made from galvanized steel to maximize durability, a decorative cover for the base and a panel for texting. The system also allows outstanding freedom in the design of text and graphics.

Macer Exterior not only allows you to create signs of almost any shape and graphic content, it is developed to withstand even the most extreme weather conditions, and by combining Macer Exterior with Macer Interior you can achieve consistency between your exterior and interior sign solutions.