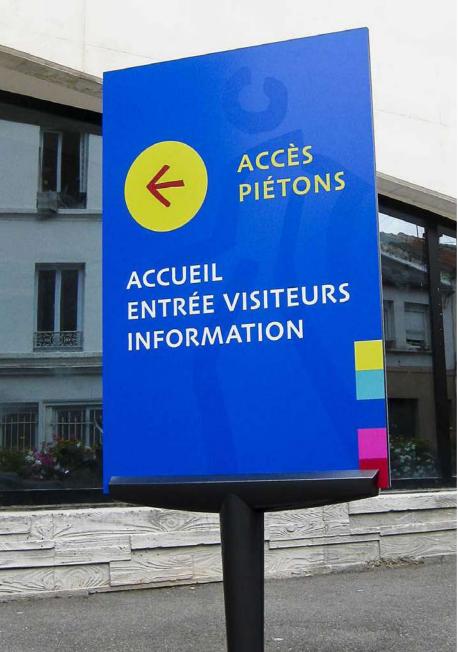

# **Compass**

In Compass you can combine the different posts

create your own bespoke solution.

# Simple and original

Compass is an outstanding exterior sign system with countless applications. It broke new ground in the world of architectural post and panel systems when we introduced it more than 30 years ago and we have continued to develop it since then. Today, Compass meets the highest standards of quality and functionality.

Compass works well in exterior applications, effectively identifying sites and outdoor areas and stylishly communicating a company's visual identity. By combining cylinder or trapezium shaped posts with a selection of flat signs you can

Compass is a highly flexible system offering almost limitless colour options. The availability of digital print solutions, print-on-panel and foil allow you to support your brand identity more creatively than ever before.