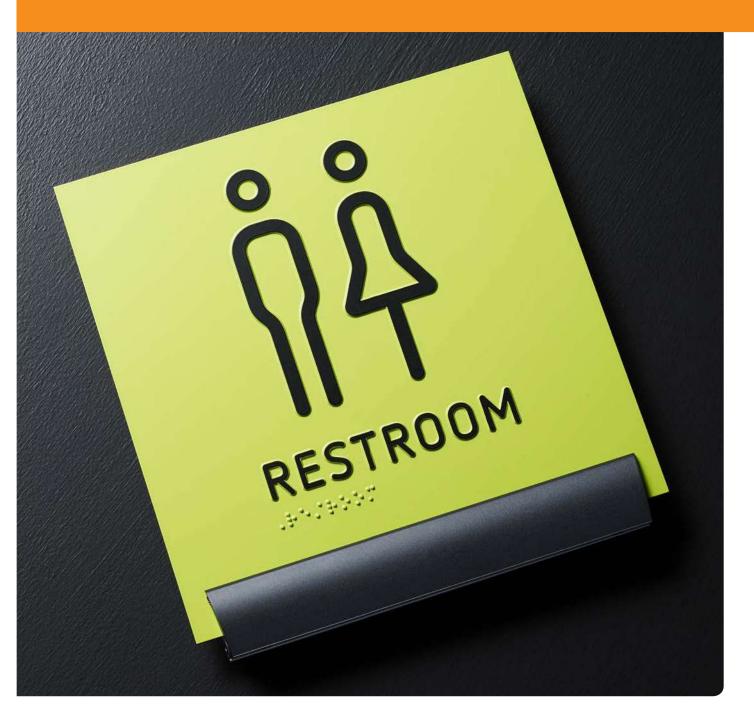

# **Tactile solutions**

modulex.com/tactile-com

#### Door sign with raised letters and Braille

# Modulex supports your wish to improve access for blind and visually impaired people

Only a very few sign companies possess both the expertise and the necessary technologies to create an effective tactile sign solution. Modulex is one of them.