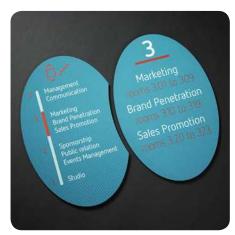

Identification sign combined with directional information

Identification sign combined with directional information

Survey board