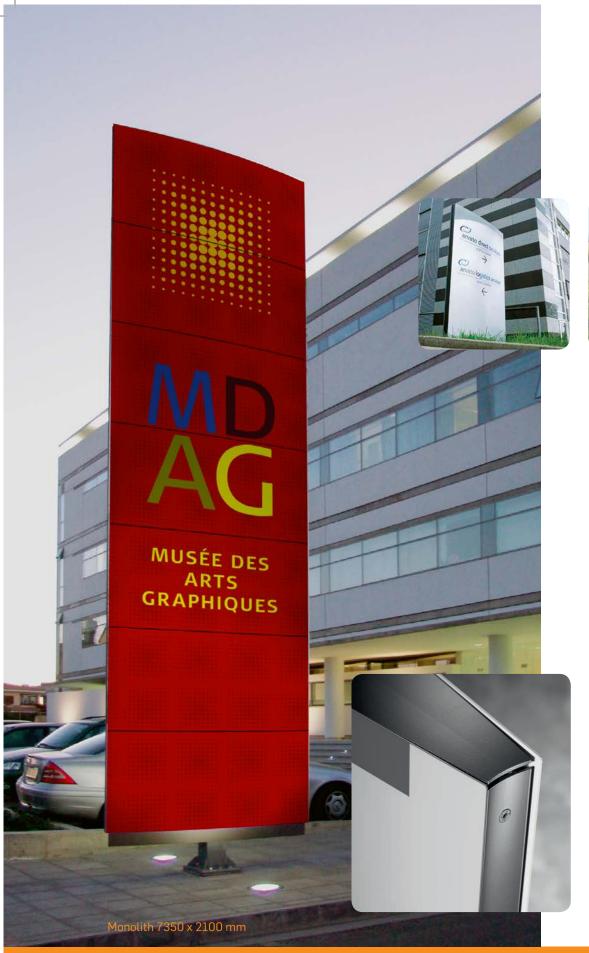

Identification sign combined with directional information

# Simple and elegant

Macer Exterior is a suitable sign system for both orientation and the presentation of visual identity. Its elegance and simplicity make it ideal for both external and internal architectural signage, particularly on sites in the educational or cultural sectors. Macer Exterior consists of only three elements: a base made from galvanized steel to maximize durability, a decorative cover for the base and a panel for texting. The system also allows outstanding freedom in the design of text and graphics.

Macer Exterior not only allows you to create signs of almost any shape and graphic content, it is developed to withstand even the most extreme weather conditions, and by combining Macer Exterior with Macer Interior you can achieve consistency between your exterior and interior sign solutions.

# **Macer Exterior**

Macer Exterior identification with built-in light

# Did you know?

Macer is the Latin word for slim.

Despite their slim appearance it is possible to integrate lighting into these signs. With a range that includes both free-standing and wall-mounted types, Macer Exterior is suitable for both identification and directional signs.