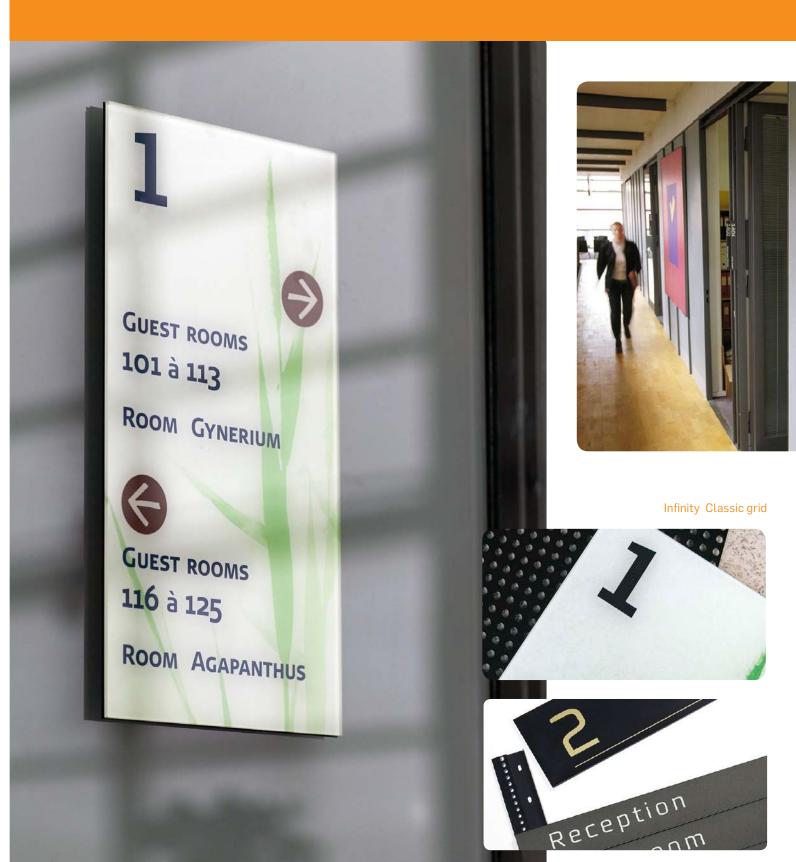

modulex.com/infinityclassic-com

Infinity Classic rails

# **Infinity Classic**

Infinity Classic is the perfect solution for complex projects. Its modular and highly adaptable system is based on a perforated back plate to which injection moulded plastic clips may be fixed – a classic Modulex solution. You can therefore put together panels very freely and extend and modify the system later if necessary.

The most versatile architectural sign system

Infinity can also be used without a back plate, but with an intermediate piece and fixing clips that are more cost-efficient (see Infinity Basic). If you want a more distinctive solution you can design your own system or even introduce alternative materials. Infinity offers unequalled flexibility of design and all the advantages of a conventional modular system.

And our new print-on-panel technology opens up even more possibilities. This direct digital print system can print in all colours including white, offering the designer full graphic freedom and a real quality finish.