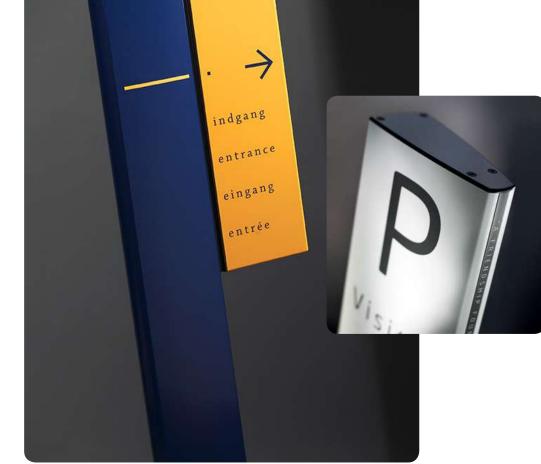

modulex.com/macerinterior-com

#### Did you know?

The Paperflex sign system lets you update information quickly and easily.

The Macer "lock" is a clever device which allows you to protect your information against unwanted changes.

Flight Office

# **Macer Interior**

# Unleash your creativity with the slimmest modular system on the market

Macer Interior opens up new creative solutions with an innovative system which combines slim and elegant design with great functionality and full modularity.

The design of Macer Interior consists of three simple elements: a unique support of extruded aluminium, a panel made of glass, acrylic, aluminium or Ethronite and a discreet upper support which is used on large panels and with Paperflex solutions as a locking device.