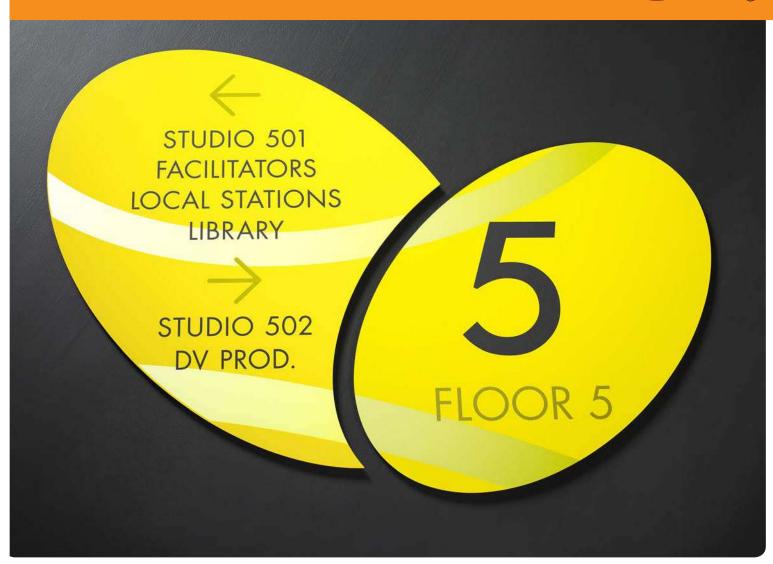

Infinity Ellipsis is also a complete system offering a wide range of wall signs, suspended signs, projecting signs and door signs in both Paperflex and permanent versions. All the sizes can be combined to achieve innovative and interesting solutions and the fixing method also allows for the mutual rotation of panels fixed back-to-back.