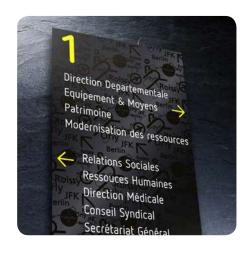

# **Infinity Classic**

Infinity Classic is the perfect solution for complex projects. Its modular and highly adaptable system is based on a perforated back plate to which injection moulded plastic clips may be fixed – a classic Modulex solution. You can therefore put together panels very freely and extend and modify the system later if necessary.

The most versatile architectural sign system

Infinity can also be used without a back plate, but with an intermediate piece and fixing clips that are more cost-efficient (see Infinity Basic). If you want a more distinctive solution you can design your own system or even introduce alternative materials. Infinity offers unequalled flexibility of design and all the advantages of a conventional modular system.