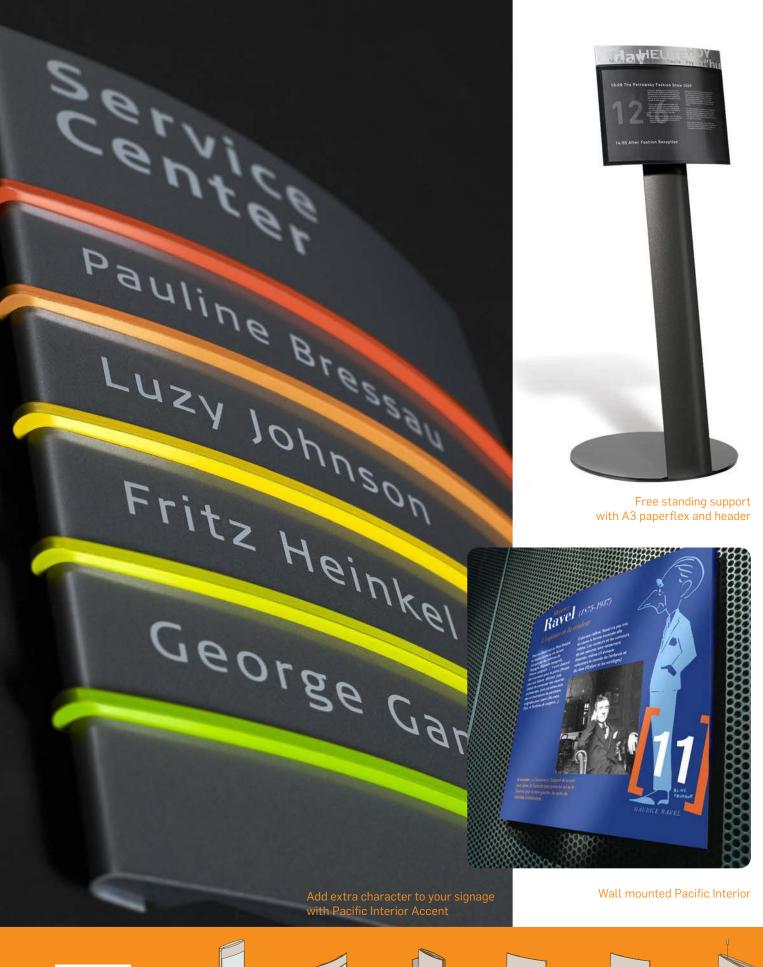

Free standing support with A3 paperflex and header

# **Pacific Interior**

# Did you know?

With Pacific Interior Accent you can individualize your sign system by emphasizing or toning down parts of the sign.

You can even create your own motif to achieve exactly the visual expression you want.

#### **Elegant and modern style**

The pure lines and compact appearance of the Pacific system allow it to blend into any environment and its comprehensive range provides a simple and attractive solution which will guide you throughout your journey.