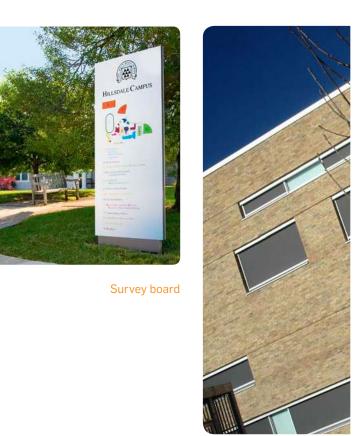

aphics.

Macer Exterior not only allows you to create signs of almost any shape and graphic content, it is developed to withstand even the most extreme weather conditions, and by combining Macer Exterior with Macer Interior you can achieve consistency between your exterior and interior sign solutions.





Identification sign combined with directional information

Survey board

# **Macer Exterior**





Macer Exterior identification with built-in light





# Did you know?

Macer is the Latin word for slim.

Despite their slim appearance it is possible to integrate lighting into these signs. With a range that includes both free-standing and wall-mounted types, Macer Exterior is suitable for both identification and directional signs.



modulex.com/messengerexterior-com





VEJLEVEJ 15









# **Messenger Exterior**



# **Elegant flexibility for your exterior areas**

Messenger Exterior combines form, function and flexibility and its modular design allows you to add to your system easily.

Messenger Exterior can be combined with Messenger Interior to create a visually consistent system. Its sharp and elegant appearance communicates your visual identity effectively.

Identification monolith



Messenger Exterior has a range of practical information boards

# Did you know?

Messenger Exterior is modular, making it easy to design individual solutions which can be added to at a later date.

The robust aluminium and galvanize steel construction of Messenger Exterior makes it very suitable for public areas.



Wall mounted identification sign





















# **Pacific