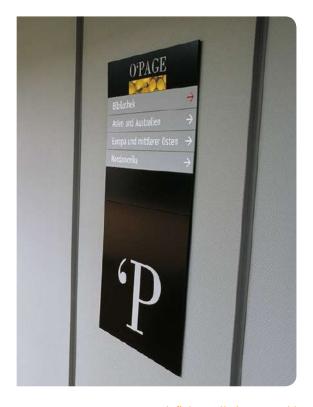

Identification sign combined with directional information

# Simple and elegant

Macer Exterior is a suitable sign system for both orientation and the presentation of visual identity. Its elegance and simplicity make it ideal for both external and internal architectural signage, particularly on sites in the educational or cultural sectors. Macer Exterior consists of only three elements: a base made from galvanized steel to maximize durability, a decorative cover for the base and a panel for texting. The system also allows outstanding freedom in the design of text and graphics.

Macer Exterior not only allows you to create signs of almost any shape and graphic content, it is developed to withstand even the most extreme weather conditions, and by combining Macer Exterior with Macer Interior you can achieve consistency between your exterior and interior sign solutions.