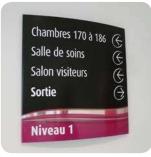

# **Sign Systems, Information Management and Visual Identity**

Modulex has profound experience and knowledge of information management, sign systems and the communication of visual identity. Over the years, we have created many effective solutions based on the thorough analysis of traffic flow, user groups and information needs, a method known in our business as wayfinding.

Whatever the sector – government, healthcare, education, hospitality – the main purpose of signage is to reassure users and keep them safe in unfamiliar surroundings, a process which may be summarized as: information, orientation, guidance and identification.