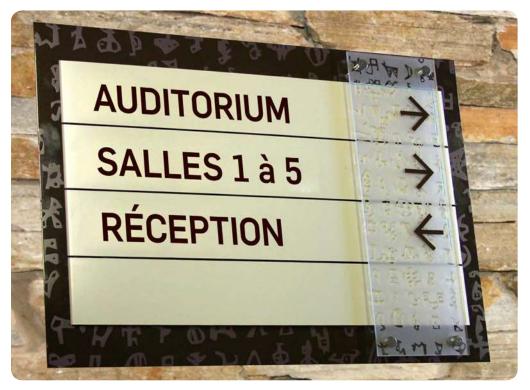

Identification sign combined with directional information

# Simple and elegant

Macer Exterior is a suitable sign system for both orientation and the presentation of visual identity. Its elegance and simplicity make it ideal for both external and internal architectural signage, particularly on sites in the educational or cultural sectors. Macer Exterior consists of only three elements: a base made from galvanized steel to maximize durability, a decorative cover for the base and a panel for texting. The system also allows outstanding freedom in the design of text and graphics.

Macer Exterior not only allows you to create signs of almost any shape and graphic content, it is developed to withstand even the most extreme weather conditions, and by combining Macer Exterior with Macer Interior you can achieve consistency between your exterior and interior sign solutions.