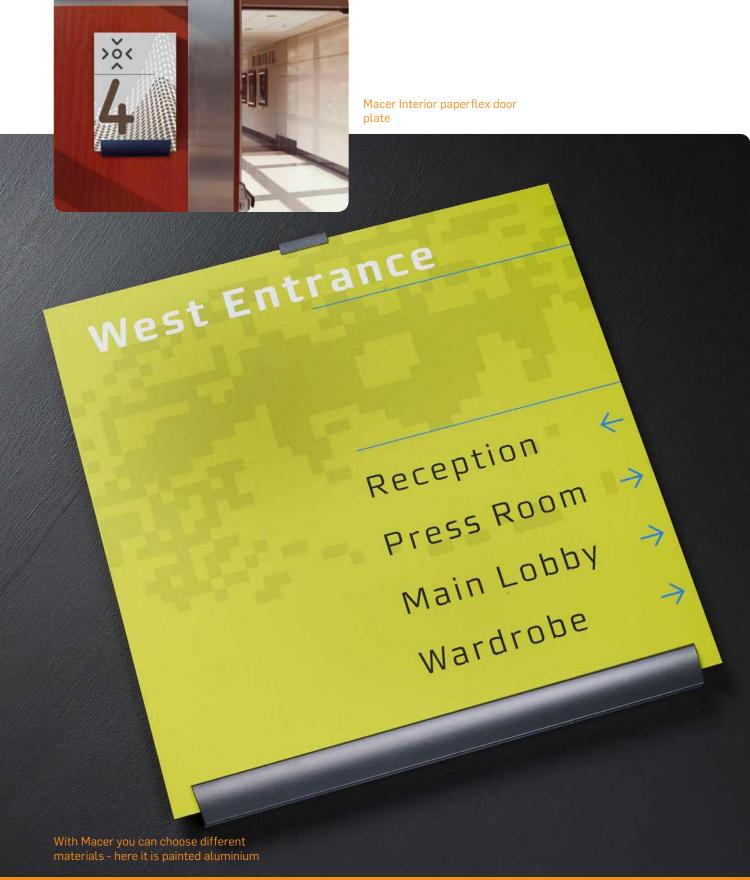

modulex.com/macerinterior-com

# Unleash your creativity with the slimmest modular system on the market

Macer Interior opens up new creative solutions with an innovative system which combines slim and elegant design with great functionality and full modularity.

The design of Macer Interior consists of three simple elements: a unique support of extruded aluminium, a panel made of glass, acrylic, aluminium or Ethronite and a discreet upper support which is used on large panels and with Paperflex solutions as a locking device.

Combined with Macer Exterior this system offers a consistent solution from the outside of the building to the sign on the door at your destination. The print-on-panel technology (digital printing directly on the panel) makes it possible to text or decorate the sign as you like.