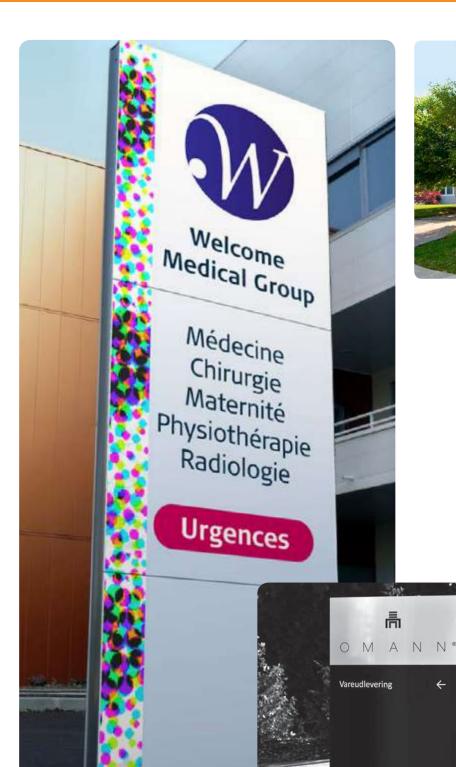

URGENCES - ROBAGO MATE (USE) End

Ultiparts Constants

Dispersion of the Consta

chagraphie - Mammagraphie nos shoes as noses organise diologie conventionnelle anner - IRM 1943 Hispital de jour

Bloc obstetrical - Horate (May)

Signage solution delivered to a hospital in Tahiti. Designed by Alexis Bonnefous and Jean Rouaze