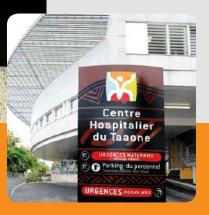

Signage solution delivered to a hospital in Tahiti. Designed by Alexis Bonnefous and Jean Rouaze

# A very special case

One of our latest hospital projects, the public hospital in the island of Tahiti, is particularly representative of the careful co-operation between the involved parties: the customer, the communication department, the designers and the engineers.