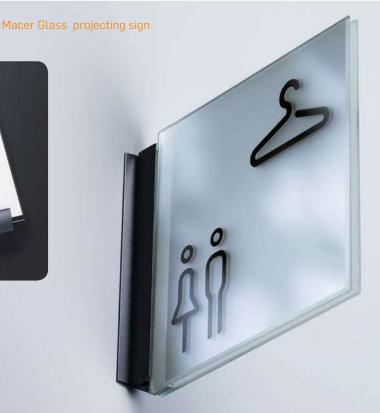

# **Macer Interior**

# Unleash your creativity with the slimmest modular system on the market

Macer Interior opens up new creative solutions with an innovative system which combines slim and elegant design with great functionality and full modularity.

The design of Macer Interior consists of three simple elements: a unique support of extruded aluminium, a panel made of glass, acrylic, aluminium or Ethronite and a discreet upper support which is used on large panels and with Paperflex solutions as a locking device.